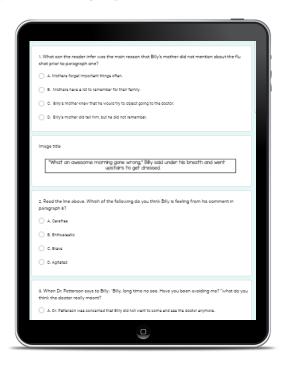

### DIGITAL SELF GRADING

| w.                       | €                                                             | w.                              | ₩                                   | w.                              | <b>₹</b>                          |
|--------------------------|---------------------------------------------------------------|---------------------------------|-------------------------------------|---------------------------------|-----------------------------------|
| than the co              | iph I, what senten<br>ouple realized? (H<br>the lines below.) | ce Foreshado<br>Ighlight or und | ws that the new<br>lenshe the sente | baby will be a<br>nce. The sent | more difficult<br>ence can also t |
| Write a wo               | nd that could rep                                             | place the work                  | dismay in paraç                     | graph 2?                        |                                   |
| The neighbor why the ne  | or is not honest v<br>lighbor did not hol                     | with the moth<br>ld the baby?   | er about being s                    | sick. What is y                 | our prediction                    |
| ·                        |                                                               |                                 |                                     |                                 |                                   |
| Why can the<br>the baby? | e reader assume                                               |                                 | reason the bab                      | y sitter did no                 | ot come watch                     |
|                          | r tells her husbar                                            |                                 | •                                   | - 0                             |                                   |
| She fold he              | er husband, "I rec                                            | ally do not wa                  | nt to go, but 1 n                   | nust" she sak                   |                                   |
|                          |                                                               |                                 |                                     |                                 |                                   |
|                          |                                                               |                                 |                                     |                                 |                                   |
|                          |                                                               |                                 |                                     |                                 |                                   |